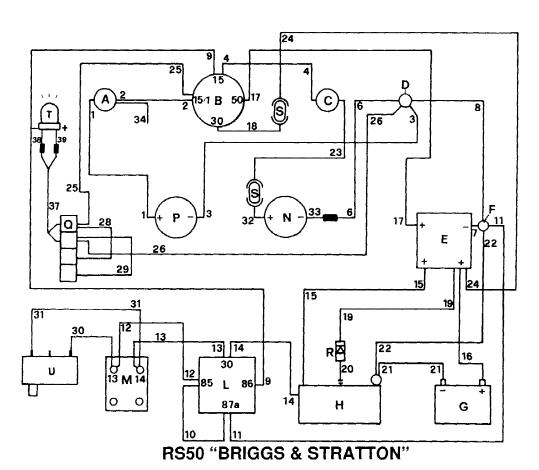

**RS 50** 

|    | WIRING DIAGRAM            |
|----|---------------------------|
| A  | Horn push button          |
| B. | Switch                    |
| C  | Filter-shaker push button |
| D  | Negative pole             |
| E  | Electromagnetic switch    |
| F  | Negative pole             |
| G  | Battery 12V- 45A          |
| Н  | Engine Briggs & S.        |
| L  | Microswitch               |
| M  | Safety switch *           |
| N  | Electric filter shaker    |
| P  | Horn                      |
| Q  | Clamp                     |
| R  | Diode 3A                  |
| S  | Fuse 16A                  |
| T  | Intermittent lamp         |
| U  | Microswitch               |