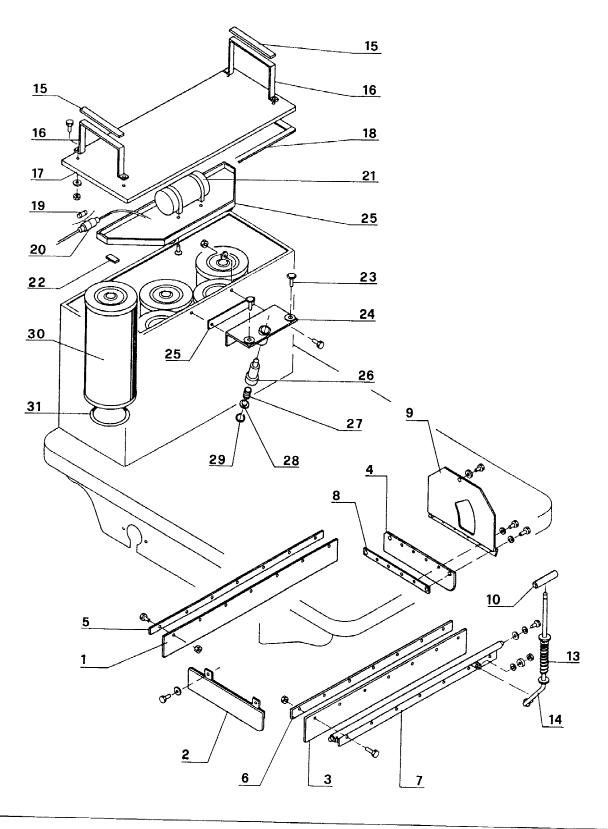

**RS 50** 

**RS 50** 

| DIAGRAMIS |          | K2 20                        |                          | 96/10/8         |
|-----------|----------|------------------------------|--------------------------|-----------------|
| Ref. N°   | Part. N° | Description                  | Briggs &<br>Stratton Qty | Electric<br>Qty |
| 1         | 1000712  | Flap - Main Broom Rear       | 1                        | 1               |
| 2         | 1000728  | Flap - Main Broom RS         | 1                        | 1               |
| 3         | 1000726  | Flap - Main Broom Front      | 1                        | 1               |
| 4         | 1000715  | Flap - Main Broom LS         | 1                        | 1               |
| 5         | 1000017  | Strap - Rear Flap            | 1                        | 1               |
| 6         | 1000091  | Strap - Front Flap           | 1                        | 1               |
| 7         | 1000350  | Shaft - Pivot Bar Front Flap | 1                        | 1               |
| 88        | 1000018  | Strap - Flap LH              | 1                        | 1               |
| 9         | 1000024  | End Plate - Main Broom       | 1                        | 1               |
| 10        | 1000497  | Plate Handle                 | 1                        | 1               |
| 13        | 1000945  | Spring                       | 1                        | 1               |
| 14        | 1000231  | Bar Pivot Lift               | 1                        | 1               |
| 15        | 1000772  | Sponge                       | 2                        | 2               |
| 16        | 1000095  | Handle                       | 2                        | 2               |
| 17        | 1000234  | Cover                        | 1                        | 1               |
| 18        | 1000770  | Gasket - Filter Cover        | 1                        | 1               |
| 19        | 1001092  | Fuse                         | 1                        | 1               |
| 20        | 1001117  | Fuse Box                     | 1                        | 1               |
| 21        | 1001076  | Filter Shaker 12V            | 1                        | -               |
| 21        | 1001077  | Filter Shaker 24V            | -                        | 1               |
| 22        | 1000743  | Gasket                       | 5                        | 5               |
| 23        | 1000665  | Rubber Plug                  | 2                        | 2               |
| 24        | 1000236  | Support                      | 1                        | 1               |
| 25        | 1000117  | Spacer                       | 1                        | 1               |
| 26        | 1000478  | Spring Piston                | 1                        | 1               |
| 27        | 1000969  | Spring - Compression         | 1                        | 1               |
| 28        | 1000477  | Washer                       | 1                        | 1               |
| 29        | 1001218  | Retainer - Snap Ring         | 1                        | 1               |
| 30        | 1000915  | Filter - Dust Control        | 5                        | 5               |
| 31        | 1000732  | Gasket - Filter              | 5                        | 5               |