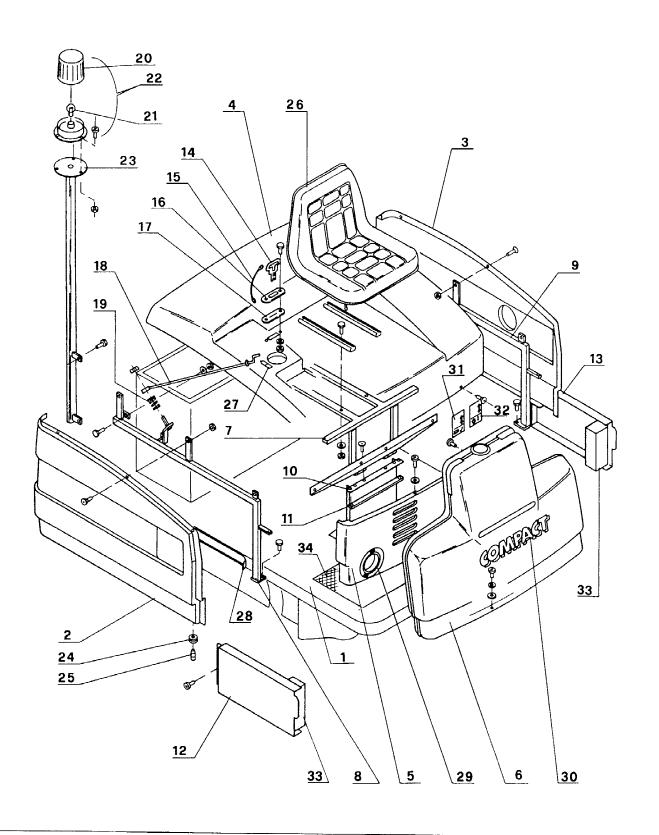

## **RS 50**

**RS 50** 

RS 50

| DIAGRAMII |          | K9 50                  |                       | 96/10/8         |  |
|-----------|----------|------------------------|-----------------------|-----------------|--|
| Ref. N°   | Part. N° | Description            | Briggs & Stratton Qty | Electric<br>Qty |  |
| 1         | 1000338  | Chassis                | 1                     | 1               |  |
| 2         | 1000872  | Hood Panel RH          | -                     | 1               |  |
| 2         | 1000871  | Hood Panel RH          | 1                     | -               |  |
| 3         | 1000874  | Hood Panel LH          | -                     | 1               |  |
| 3         | 1000873  | Hood Panel LH          | 1                     | -               |  |
| 4         | 1000645  | Upper Hood             | 1                     | 1               |  |
| 5         | 1000646  | Front Hood Panel       | 1                     | 1               |  |
| 6         | 1000877  | Front Hood             | 1                     | 1               |  |
| 7         | 1000249  | Hood Support           | 1                     | 1               |  |
| 8         | 1000251  | RH Support             | 1                     | 1               |  |
| 9         | 1000252  | LH Support             | 1                     | 1               |  |
| 10        | 1000250  | Support Plate          | 1                     | 1               |  |
| 11        | 1000089  | Plate                  | 1                     | 1               |  |
| 12        | 1000228  | RH Lower Panel         | 1                     | 1               |  |
| 13        | 1000227  | LH Lower Panel         | 1                     | 1               |  |
| 14        | 1000102  | Safety Key             | 1                     | 1               |  |
| 15        | 1001010  | Wire Rope              | 1                     | 1               |  |
| 16        | 1000103  | Plate - Safety Key     | 1                     | 1               |  |
| 17        | 1000724  | Spacer - Safety Key    | 1                     | 1               |  |
| 18        | 1000259  | Hood Rod               | 1                     | 1               |  |
| 19        | 1000957  | Spring                 | 1                     | 1               |  |
| 20        | 1001239  | Flashing Light Housing | R                     | R               |  |
| 21        | 1001169  | Bulb 12V               | R                     | -               |  |
| 21        | 1001170  | Bulb 24V               | -                     | R               |  |
| 22        | 1001171  | Flashing Lamp 12V      | 1                     | -               |  |
| 22        | 1001172  | Flashing Lamp 24V      | -                     | 1               |  |
| 23        | 1000254  | Supporting Rod         | 1                     | 1               |  |
| 24        | 1000703  | Rubber Ring .          | 9                     | 9               |  |
| 25        | 1000469  | Lock Pin               | 9                     | 9               |  |
| 26        | 1001029  | Driver's Seat          | 1                     | 1               |  |
| 27        | 1000884  | Decal                  | 1                     | 1               |  |
| 28        | 1000881  | Adhesive Strip         | 1                     | 1               |  |
| 29        | 1000904  | Adhesive Strip         | 1                     | 1               |  |
| 30        | 1000910  | Decal                  | 1 1                   | 1               |  |
| 31        | 1000885  | Decal - Flap           | 1                     | 1               |  |
| 32        | 1000886  | Decal - Main Broom     | 1                     | 1               |  |
| 33        | 1000721  | Adhesive Strip         | 2                     | 2               |  |
| 34        | 1000723  | Floor Mat              | 1                     | 1               |  |