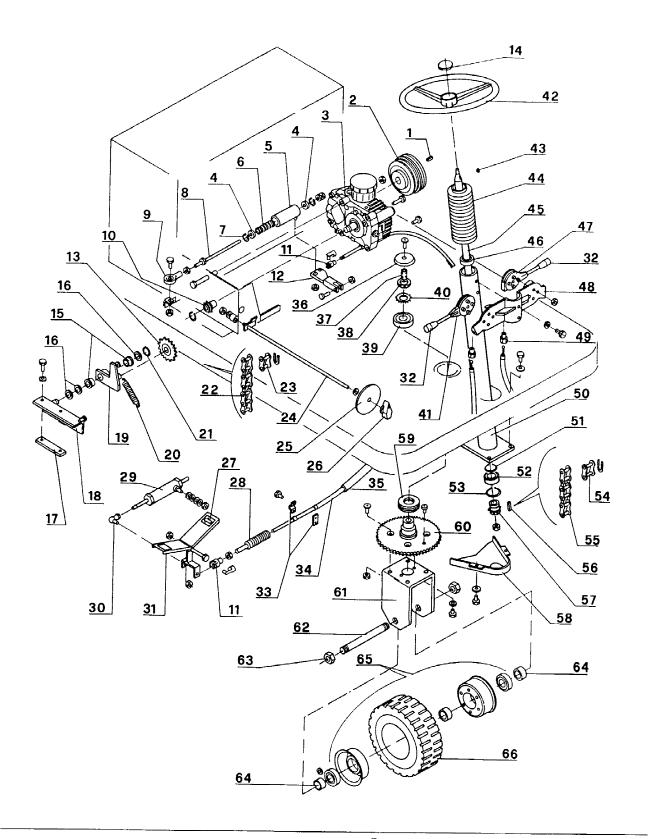

RS 50

**RS 50** 

| DIAGRAMI 2 |         | RS 50                      |                          | 96/10/8           |
|------------|---------|----------------------------|--------------------------|-------------------|
| Ref.N°     | Part.N° | Description                | Briggs &<br>Stratton Qty | Electric<br>Qty   |
| 1          | 1001231 | Key                        | 1                        | 1                 |
| 2          | 1000602 | Pulley                     | 1                        | 1                 |
| 3          | 1001241 | Hydrostatic Drive          | 1                        | 1                 |
| 4          | 1000466 | Bushing                    | 2                        | 2                 |
| 5          | 1000540 | Drive Adjust Control       | 1                        | 1                 |
| 6          | 1000963 | Spring - Compression       | 1                        | 1                 |
| 7          | 1001215 | Ring                       | 2                        | 2                 |
| 8          | 1000467 | Adjustment Rod             | 1                        | 1                 |
| 9          | 1001054 | Rod End                    | 1                        | 1                 |
| 10         | 1000560 | Sprocket - Drive           | 1                        | 1                 |
| 11         | 1001036 | Fork                       | 2                        | 2                 |
| 12         | 1000229 | Lever                      | 1                        | 1                 |
| 13         | 1000862 | Sprocket - Idler           | 1                        | 1                 |
| 14         | 1000702 | Cap - Steering Wheel       | 1                        | 1                 |
| 15         | 1001056 | Bushing                    | 2                        | 2                 |
| 16         | 1000465 | Spacer                     | 2                        | 2                 |
| 17         | 1000085 | Plate                      | <del>-</del>             | <u>_</u>          |
| 18         | 1000342 | Support                    | 1                        | 1                 |
| 19         | 1000341 | Chain Tensioner            | <del></del>              | <del>-</del>      |
| 20         | 1000964 | Spring - Exension          |                          | <u>'</u>          |
| 21         | 1000304 | Retainer - Snap Ring       |                          | <del>-</del>      |
| 22         | 1000864 | Chain                      |                          | <del>-</del>      |
| 23         | 1000860 | Master Link                | <del></del>              | <del>1</del>      |
| 24         |         |                            | <del></del>              |                   |
| 25         | 1000232 | Lever Plate - Round        |                          |                   |
|            | 1001196 |                            |                          |                   |
| 26         | 1000705 | Handle                     |                          | 1                 |
| 27         | 1000908 | Decal                      | 2                        | 2                 |
| 28         | 1000685 | Boot - Dust Cover .        |                          |                   |
| 29         | 1000876 | Spring - Forward & Reverse |                          |                   |
| 30         | 1001030 | Joint - Ball               | 1                        | 1                 |
| 31         | 1000224 | Pedal - Dir                | 1                        | 1                 |
| 32         | 1000680 | Plate Handle               | 1                        | 1                 |
| 33         | 1001038 | Clamp - Retainer           | 2                        | 2                 |
| 34         | 1001019 | Flexible Transmission      | 1                        | 1                 |
| 35         | 1000769 | Rubber Hose                | 1                        | 1                 |
| 36         | 1000608 | Cover                      | 1                        | 11                |
| 37         | 1001057 | Plug                       | 1                        | 11                |
| 38         | 1000792 | Washer                     | 1                        | 1                 |
| 39         | 1000790 | Bearing                    | 1                        | 1                 |
| 40         | 1000791 | Washer - Ext Star          | 1                        | 1                 |
| 41         | 1000981 | RH Side Brush Lever        | 1                        | 1                 |
| 42         | 1000701 | Steering Wheel             | 1                        | 1                 |
| 43         | 1001225 | Key                        | 1                        | 1                 |
| 44         | 1000704 | Bellow - Steering Column   | 1                        | 1                 |
| 45         | 1000522 | Shaft - Steering           | 1 1                      | <del></del> _     |
| 46         | 1000800 | Bearing                    | 1                        | <del>-</del>      |
| 47         | 1000980 | LH Side Brush Lever        | 1                        | <u>-</u> <u>-</u> |
| 48         | 1000000 | Lever Support              | 1                        |                   |
| 50         | 1000539 | Steering Column            | <del>-</del>             |                   |

**RS 50** 

| DIAGRA | AM 2    | RS 50                         |   | 96/10/8 |
|--------|---------|-------------------------------|---|---------|
| 51     | 1001209 | Retainer - Snap Ring          | 1 | 1       |
| 52     | 1000789 | Bearing                       | 1 | 1       |
| 53     | 1001217 | Retainer - Snap Ring          | 1 | 1       |
| 54     | 1000857 | Connector Link - Roller Chain | 1 | 1       |
| 55     | 1000856 | Chain                         | 1 | 1       |
| 56     | 1001229 | Key                           | 1 | 1       |
| 57     | 1000565 | Sprocket - Drive              | 1 | 1       |
| 58     | 1000097 | Cover - Chain Guard           | 1 | 1       |
| 59     | 1000794 | Bearing                       | 1 | 1       |
| 60     | 1000559 | Sprocket - Steering Fork      | 1 | 1       |
| 61     | 1000225 | Steering Fork                 | 1 | 1       |
| 62     | 1000462 | Axle - Steering Fork          | 1 | 1       |
| 63     | 1001185 | Nut                           | 2 | 2       |
| 64     | 1000408 | Spacer                        | 2 | 2       |
| 65     | 1000850 | Assy - Front Wheel            | 1 | 1       |
| 66     | 1001237 | Tire                          | R | R       |