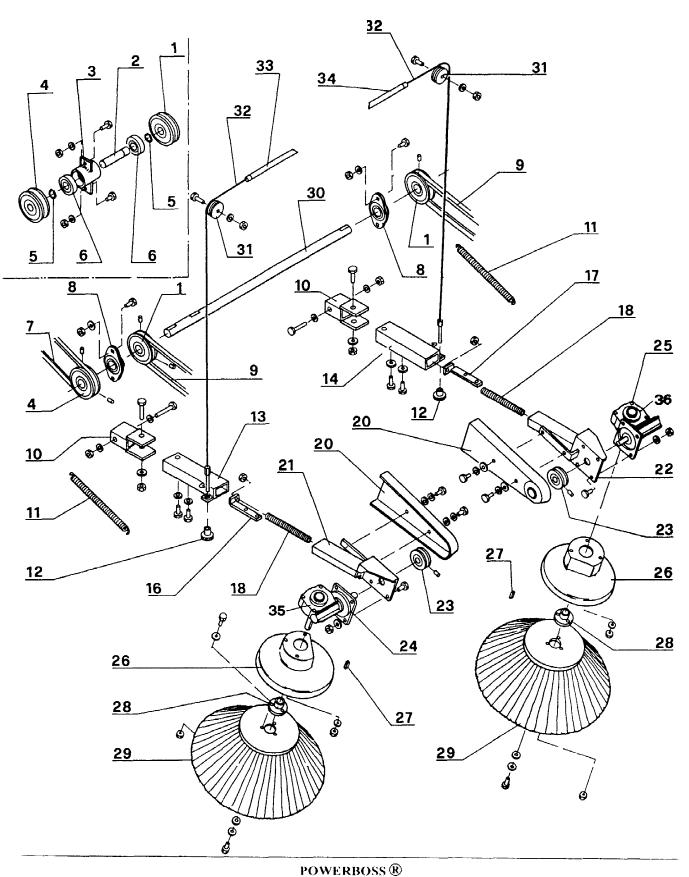

RS 50

97/1/22

| DIAGRAMI |          | 185 50                        |                          | 9//1/44         |
|----------|----------|-------------------------------|--------------------------|-----------------|
| Ref. N°  | Part. N° | Description                   | Briggs &<br>Stratton Qty | Electric<br>Qty |
| 1        | 1000583  | Pulley                        | 1                        | 1               |
| 2        | 1000524  | Shaft - Drive                 | 1                        | 1               |
| 3        | 1000345  | Shaft - Support               | 1                        | 1               |
| 4        | 1000582  | Pulley                        | 1                        | 1               |
| 5        | 1001204  | Retainer - Snap Ring          | 2                        | 2               |
| 6        | 1000787  | Bearing                       | 2                        | 2               |
| 7        | 1000816  | Belt                          | 1                        | 1               |
| 8        | 1000807  | Bearing - Flange              | 2*                       | 2*              |
| 9        | 1000830  | Belt                          | 1                        | 1               |
| 10       | 1000243  | Support                       | 1                        | 1               |
| 11       | 1000965  | Spring - Extension            | 1                        | 1               |
| 12       | 1000470  | Adjuster                      | 1                        | 1               |
| 13       | 1000241  | Brush Support - Right Support | 1                        | 1               |
| 14       | 1000242  | Brush Support - Left Support  | 1*                       | 1*              |
| 16       | 1000246  | Bar - Support RH              | 1                        | 1               |
| 17       | 1000247  | Bar - Support LH              | 1*                       | 1*              |
| 18       | 1000967  | Spring Extension              | 1                        | 1               |
| 20       | 1000647  | Guard - Belt                  | 1                        | 1               |
| 21       | 1000244  | Support - Right               | 1                        | 1               |
| 22       | 1000245  | Support - Left                | 1*                       | 1*              |
| 23       | 1000579  | Pulley                        | 1                        | 1               |
| 24       | 1000928  | Gear Box                      | 1                        | 1               |
| 25       | 1000929  | Gear Box                      | 1*                       | 1*              |
| 26       | 1000629  | Shroud - Side Broom           | 1                        | 1               |
| 27       | 1001230  | Key                           | 1                        | 1               |
| 28       | 1000653  | Side Brush Flange             | 1                        | 1               |
| 29       | 1000921  | Side Brush                    | 1                        | 1               |
| 30       | 1000525  | Shaft                         | 1*                       | 1*              |
| 31       | 1000604  | Pulley                        | 1                        | 1               |
| 32       | 1001051  | Cable                         | 1                        | 1               |
| 33       | 1001008  | Sheath                        | 1                        | 1               |
| 34       | 1001007  | Sheath                        | 1*                       | 1*              |
| 35       | 1001360  | Reduction gear R.             | 1                        | 1               |
| 36       | 1001361  | Reduction gear R.             | 1*                       | 1*              |