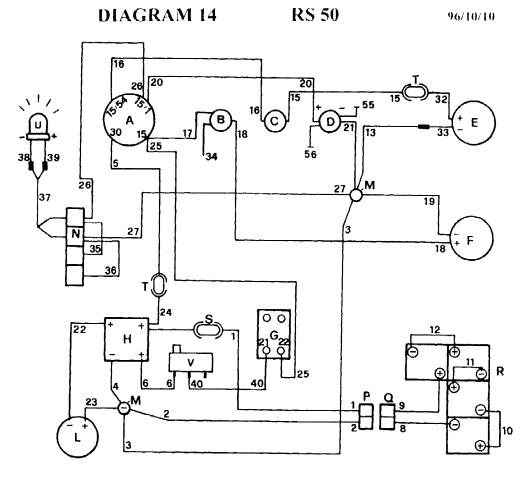

**RS 50** 

|    | WIRING DIAGRAM            |
|----|---------------------------|
| A  | Horn push button          |
| B. | Switch                    |
| C  | Filter-shaker push button |
| D  | Negative pole             |
| E  | Electromagnetic switch    |
| F  | Negative pole             |
| G  | Battery 12V- 45A          |
| Н  | Engine Briggs & S.        |
| L  | Microswitch               |
| M  | Safety switch *           |
| N  | Electric filter shaker    |
| P  | Horn                      |
| Q  | Clamp                     |
| R  | Diode 3A                  |
| S  | Fuse 16A                  |
| T  | Intermittent lamp         |
| U  | Microswitch               |