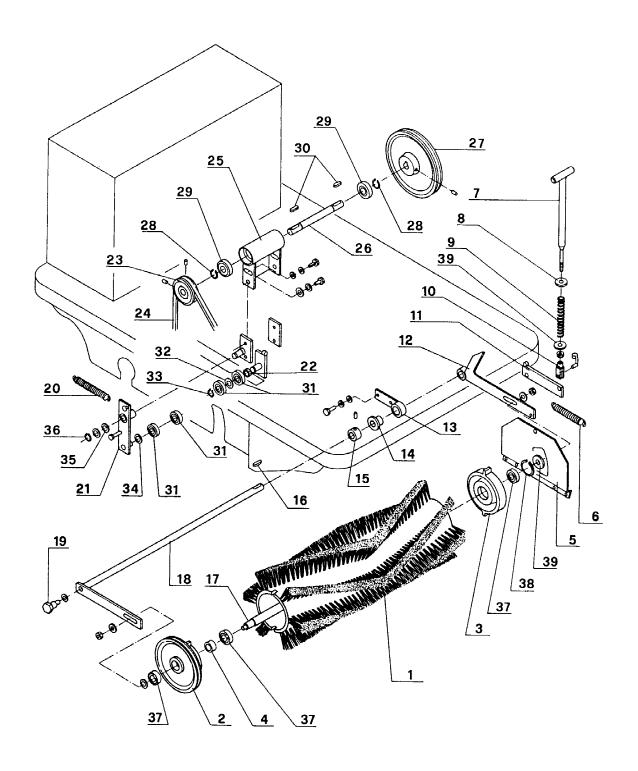

**RS 50** 

**RS 50** 

| DIAGK  | 4191 4  | KS 50                    |                          | 96/10/8         |
|--------|---------|--------------------------|--------------------------|-----------------|
| Ref.N° | Part.N° | Description              | Briggs &<br>Stratton Qty | Electric<br>Qty |
| 1      | 1000922 | Main Broom               | 1                        | 1               |
| 2      | 1000573 | Driver - Main Broom      | 1                        | 1               |
| 3      | 1000572 | Idler                    | 1                        | 1               |
| 4      | 1000400 | Spacer                   | 1                        | 1               |
| 5      | 1000024 | End Plate - Main Broom   | 1                        | 1               |
| 6      | 1000948 | Spring - Extension       | 1                        | 1               |
| 7      | 1000538 | Lever - Main Broom       | 1                        | 1               |
| 8      | 1001199 | Washer                   | 1                        | 1               |
| 9      | 1000962 | Spring - Compression     | 1                        | 1               |
| 10     | 1001053 | Fork                     | 1                        | 1               |
| 11     | 1000226 | Plate                    | 1                        | 1               |
| 12     | 1000306 | Arm                      | 1                        | 1               |
| 13     | 1000288 | Support                  | 1                        | 1               |
| 14     | 1000606 | Bushing - PVC            | 1                        | 1               |
| 15     | 1000485 | Bushing - Locking        | 1                        | 1               |
| 16     | 1001226 | Key                      | 1                        | 1               |
| 17     | 1000399 | Shaft - Main Broom       | 1                        | 1               |
| 18     | 1000286 | Shaft                    | 1                        | 1               |
| 19     | 1000396 | Knob                     | 1                        | 1               |
| 20     | 1000951 | Spring                   | 1                        | 1               |
| 21     | 1000340 | Belt Tensioner           | 1                        | 1               |
| 23     | 1000590 | Pulley                   | 1                        | 1               |
| 24     | 1000816 | Belt                     | 1                        | 1               |
| 25     | 1000344 | Support - Shaft          | 1                        | 1               |
| 26     | 1000523 | Shaft - Main Broom Drive | 1                        | 1               |
| 27     | 1000601 | Pulley                   | 1                        | 1               |
| 28     | 1001204 | Retainer - Snap Ring     | 2                        | 2               |
| 29     | 1000800 | Bearing .                | 2                        | 2               |
| 30     | 1001227 | Key                      | 2                        | 2               |
| 31     | 1000785 | Bearing                  | 2                        | 2               |
| 32     | 1001193 | Washer                   | 1                        | 1               |
| 33     | 1001208 | Ring                     | 1                        | 1               |
| 34     | 1001193 | Washer                   | 1                        | 1               |
| 35     | 1001197 | Washer                   | 2                        | 2               |
| 36     | 1001202 | Retainer - Snap Ring     | 1                        | 1               |
| 37     | 1000786 | Bearing                  | 2                        | 2               |
| 38     | 1001201 | Retainer - Snap Ring     | 1                        | 1               |
| 39     | 1001198 | Washer                   | 1                        | 1               |
|        |         |                          |                          |                 |