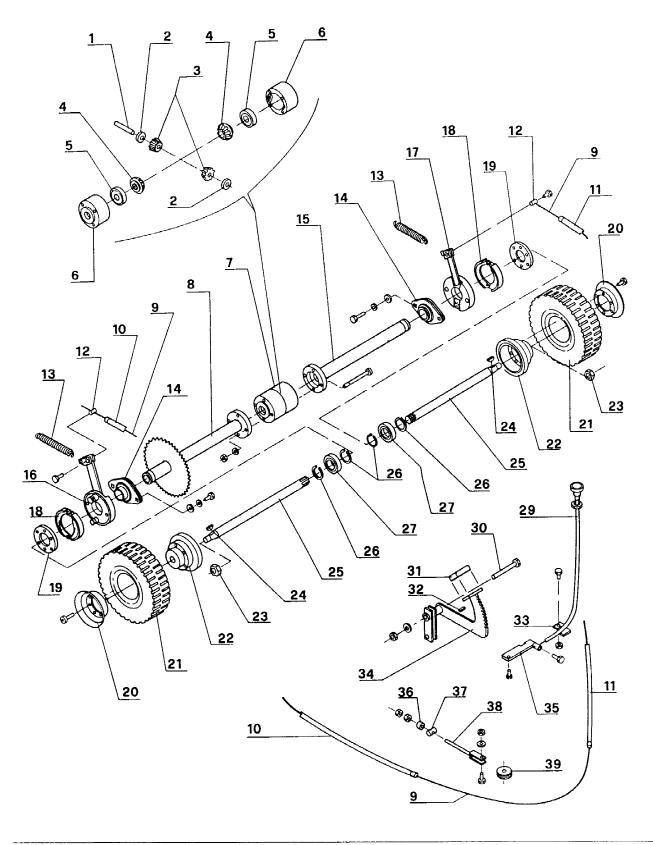

DIAGRAM 6 RS 50

**RS 50** 

| DIAGRAMO |          | NS 30                |                          | 96/10/8         |
|----------|----------|----------------------|--------------------------|-----------------|
| Ref. N°  | Part. N° | Description          | Briggs &<br>Stratton Qty | Electric<br>Qty |
| 1        | 1000339  | Pin for Satellites   | 1                        | 1               |
| 2        | 1000461  | Bushing              | 2                        | 2               |
| 3        | 1000561  | Satellite Gearing    | 2                        | 2               |
| 4        | 1000562  | Planetary Gearing    | 2                        | 2               |
| 5        | 1000787  | Bearing              | 2                        | 2               |
| 6        | 1000519  | Gear Housing, Left   | 2                        | 2               |
| 7        | 1000875  | Differential Gear    | 1                        | 1               |
| 8        | 1000563  | RH Shaft             | 1                        | 1               |
| 9        | 1001009  | Brake Cable          | 1                        | 1               |
| 10       | 1001005  | Sheath               | 1                        | 1               |
| 11       | 1001006  | Sheath               | 1                        | 1               |
| 12       | 1001004  | Clamp                | 2                        | 2               |
| 13       | 1000966  | Spring - Extension   | 2                        | 2               |
| 14       | 1000808  | Support              | 2                        | 2               |
| 15       | 1000564  | LH Shaft             | 1                        | 1               |
| 16       | 1000348  | Flange - Right       | 1                        | 1               |
| 17       | 1000347  | Flange - Left        | 1                        | 1               |
| 18       | 1001055  | Shoes - Brake        | 2                        | 2               |
| 19       | 1000496  | Flange               | 2                        | 2               |
| 20       | 1000488  | Wheel Rim            | 2                        | 2               |
| 21       | 1000843  | Tire                 | 2                        | 2               |
| 22       | 1000575  | Free Wheel Hub       | 2                        | 2               |
| 23       | 1001186  | Nut                  | 2                        | 2               |
| 24       | 1001225  | Woodruff Key         | 2                        | 2               |
| 25       | 1000520  | Axle Shaft           | 2                        | 2               |
| 26       | 1001216  | Retainer - Snap Ring | 4                        | 4               |
| 27       | 1000801  | Bearing              | 2                        | 2               |
| 29       | 1000979  | Parking Brake Lock   | 1                        | 1               |
| 30       | 1001178  | Screw                | 1                        | 1               |
| 31       | 1000678  | Pedal                | 1                        | 1               |
| 32       | 1000765  | Rubber               | 1                        | 1               |
| 33       | 1000088  | Support              | 1                        | 1               |
| 34       | 1000346  | Brake Pedal          | 1 1                      | 1               |
| 35       | 1000087  | Pedal Locking        | 1                        | <u>-</u>        |
| 36       | 1000468  | Spacer               | 1                        | 1               |
| 37       | 1000086  | Cylinder             | 1                        | 1               |
| 38       | 1000233  | Cable Tensioner      | 1                        | 1               |
| 39       | 1000604  | Pulley               | 1                        | 1               |