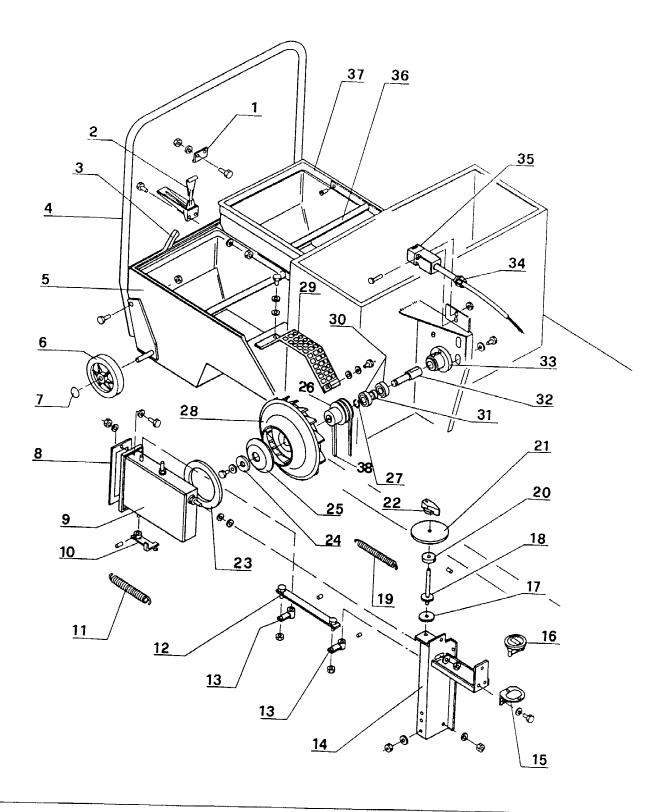

### **RS 50**

| DIAGRAMS |         | K5 50                     |                          | 96/10/8         |
|----------|---------|---------------------------|--------------------------|-----------------|
| Ref.N°   | Part.N° | Description               | Briggs &<br>Stratton Qty | Electric<br>Qty |
| 1        | 1001015 | Keeper - Overcenter Latch | 1                        | 1               |
| 2        | 1001014 | Latch - Over Center       | 1                        | 1               |
| 3        | 1000733 | Seal - Hopper Rim         | 1                        | 1               |
| 4        | 1000366 | Handle - Hopper           | 1                        | 1               |
| 5        | 1000281 | Hopper                    | 1                        | 1               |
| 6        | 1000844 | Wheel                     | 2                        | 2               |
| 7        | 1001044 | End Cap                   | 2                        | 2               |
| 8        | 1000709 | Gasket                    | 1                        | 1               |
| 9        | 1000611 | Housing                   | 1                        | 1               |
| 10       | 1000349 | Lever - Vacuum On/Off     | 1                        | 1               |
| 11       | 1000941 | Spring                    | 1                        | 1               |
| 12       | 1000084 | Bar - Lock                | 1                        | 1               |
| 13       | 1000349 | Lever - Control           | 2                        | 2               |
| 14       | 1000239 | Support - Dashboard       | 1                        | 1               |
| 15       | 1000118 | Support - Hour Meter      | 1                        | 1               |
| 16       | 1001136 | Hour Meter                | 1*                       | 1*              |
| 17       | 1000607 | Washer                    | 1                        | 1               |
| 18       | 1000537 | Pivot                     | 1                        | 1               |
| 19       | 1000941 | Spring                    | 1                        | 1               |
| 20       | 1000471 | Bushing                   | 1                        | 1               |
| 21       | 1001196 | Plate - Round             | 1                        | 1               |
| 22       | 1001052 | Plate Handle              | 1                        | 1               |
| 23       | 1000710 | Washer                    | 1                        | 1               |
| 24       | 1000402 | Cover                     | 1                        | 1               |
| 25       | 1000609 | Disc - Fan Mount          | 1                        | 1               |
| 26       | 1000501 | Pulley                    | 1 1                      | 1               |
| 27       | 1001202 | Retainer - Snap Ring      | 1                        | 1               |
| 28       | 1000661 | Vacuum Fan .              | 1                        | 1               |
| 29       | 1000266 | Guard - Fan               | 1                        | 1               |
| 30       | 1000786 | Bearing                   | 2                        | 2               |
| 31       | 1000403 | Spacer                    | 1                        | 1               |
| 32       | 1000521 | Shaft - Fan               | 1                        | 1               |
| 33       | 1000498 | Support - Fan             | 1                        | 1               |
| 34       | 1001094 | End Clamp                 | 1                        | 1               |
| 35       | 1001157 | Switch - Safety Key       | 1                        | 1               |
| 36       | 1000261 | Container - Handle        | 2                        | 2               |
|          |         |                           |                          |                 |