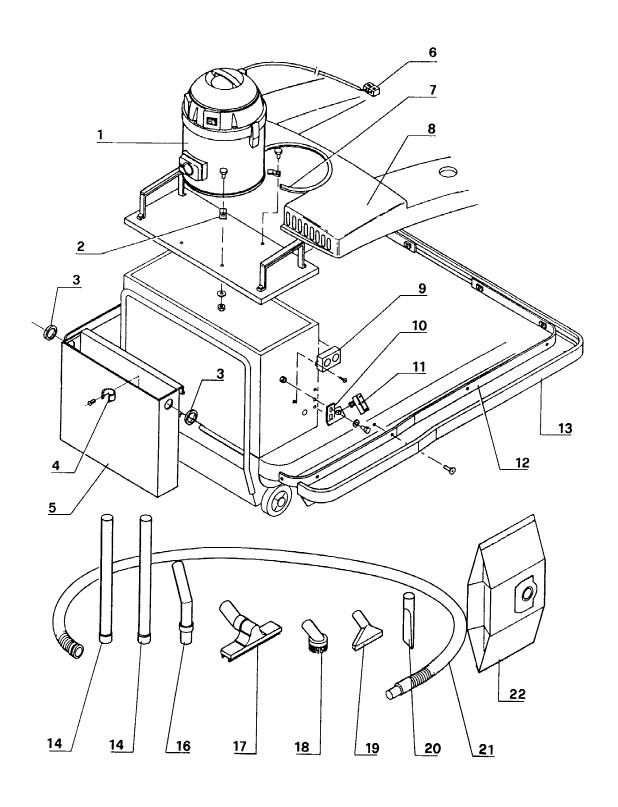

**RS 50** 

**RS 50** 

| DIAGRAMIII |         | NO 30                     |                          | 96/10/8         |
|------------|---------|---------------------------|--------------------------|-----------------|
| Ref N°     | Part N° | Description               | Briggs &<br>Stratton Qty | Electric<br>Qty |
| 1          | 1001079 | Vacuum Cleaner 24V        | -                        | 1*              |
| 2          | 1000088 | Support                   | -                        | 4*              |
| 3          | 1000773 | Rubber Ring               | -                        | 2*              |
| 4          | 1000774 | Vacuum Hose               | _                        | 1*              |
| 5          | 1000122 | Container for Assessories | _                        | 1 *             |
| 6          | 1001134 | Connectors                |                          | 1*              |
| 7          | 1000775 | Washer                    | -                        | 1*              |
| 8          | 1000648 | Hood                      |                          | 1*              |
| 9          | 1001126 | Back-up Alarm 12V         | 1*                       | -               |
| 9          | 1001127 | Back-up Alarm 24V         | -                        | 1*              |
| 10         | 1000098 | Support                   | 1*                       | 1*              |
| 11         | 1001142 | Block Plate               | 1*                       | 1*              |
| 12         | 1000271 | Bumper                    | 2*                       | 2*              |
| 13         | 1000659 | PVC Bumper                | 1*                       | 1*              |
| 14         | 1001058 | Chrome Hose               |                          | 2*              |
| 16         | 1001059 | Chrome "U" Hose           | -                        | 1*              |
| 17         | 1001060 | Floor Tool                | -                        | 1*              |
| 18         | 1001061 | Dusting Tool              | -                        | 1*              |
| 19         | 1001062 | Flat Tool                 | *                        | 1*              |
| 20         | 1001063 | Edge Tool                 | -                        | 1*              |
| 21         | 1001064 | Flexible Hose             |                          | 1*              |
| 22         | 1000923 | Paper Filter              | _                        | 1*              |