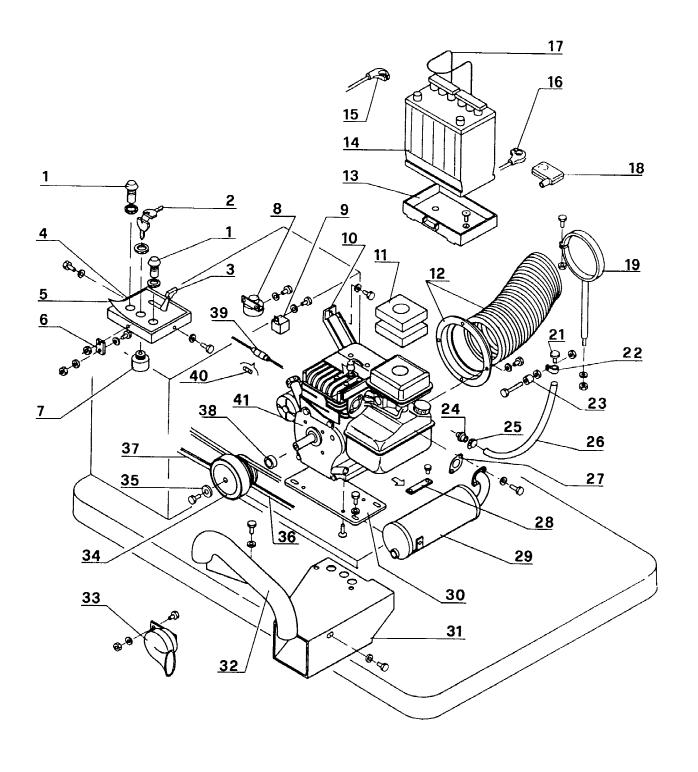

**RS 50** 

RS 50

| Ref. N° | Part. N° | Description                | Briggs &<br>Stratton Qty | Electric<br>Qty |
|---------|----------|----------------------------|--------------------------|-----------------|
| 1       | 1001145  | Push Button                | 2                        |                 |
| 2       | 1001153  | Key Set - Ignition         | 1 1                      | -               |
| 3       | 1000971  | Control Cable Assembly     | 1                        |                 |
| 4       | 1000237  | Instrument Panel           | 1                        | -               |
| 5       | 1000905  | Decal - Instrument Panel   | 1                        | *               |
| 6       | 1000766  | Plate                      | 1                        | -               |
| 7       | 1001154  | Switch - Ignition          | 1                        | -               |
| 8       | 1001146  | Switch - Solenoid          | 1                        | -               |
| 9       | 1001149  | Microswitch                | 1                        | -               |
| 10      | 1000090  | Support                    | 1                        | -               |
| 11      | 1000722  | Filter                     | 2                        | -               |
| 12      | 1000781  | Assy - Vacuum Hose         | 1                        | -               |
| 13      | 1000187  | Battery Tray               | 1                        | -               |
| 14      | 1001080  | Battery                    | 1                        | _               |
| 15      | 1001087  | Cable - Battery Negative   | 1                        | -               |
| 16      | 1001088  | Cable - Battery Positive   | 1                        | -               |
| 17      | 1000696  | Rubber Ring                | 1                        | -               |
| 18      | 1000706  | Terminal Cover             | 1                        | _               |
| 19      | 1000230  | Support                    | 1                        | -               |
| 21      | 1000665  | Rubber Plug                | 1                        | -               |
| 22      | 1001113  | Clamp                      | 1                        | -               |
| 23      | 1000444  | Spacer                     | 1                        | -               |
| 24      | 1000390  | Adapter - Hose Nipple      | 1                        | -               |
| 25      | 1001016  | Clamp                      | 1                        | -               |
| 26      | 1000768  | Oil Drain Tube             | 1                        | -               |
| 27      | 1000934  | Gasket - Exhaust           | 1                        | -               |
| 28      | 1000096  | Plate                      | 1                        | -               |
| 29      | 1000937  | Silencer                   | 1                        | -               |
| 30      | 1000092  | Plate                      | 1                        |                 |
| 31      | 1000235  | Air Conveyor               | 1                        | -               |
| 32      | 1000371  | Air Conveyor               | 1                        | -               |
| 33      | 1001097  | Horn                       | 1                        | -               |
| 34      | 1000870  | Centrifugal Pulley         | 1                        | -               |
| 35      | 1000464  | Washer                     | 1                        | -               |
| 36      | 1000832  | Belt                       | 1                        | -               |
| 37      | 1000831  | Belt                       | 1                        | -               |
| 38      | 1000463  | Spacer                     | 1                        | -               |
| 39      | 1001117  | Fuse Box                   | 1                        |                 |
| 40      | 1001092  | Fuse                       | 1                        | _               |
| 41      | 1000932  | Engine - Briggs & Stratton | 1 1                      | -               |