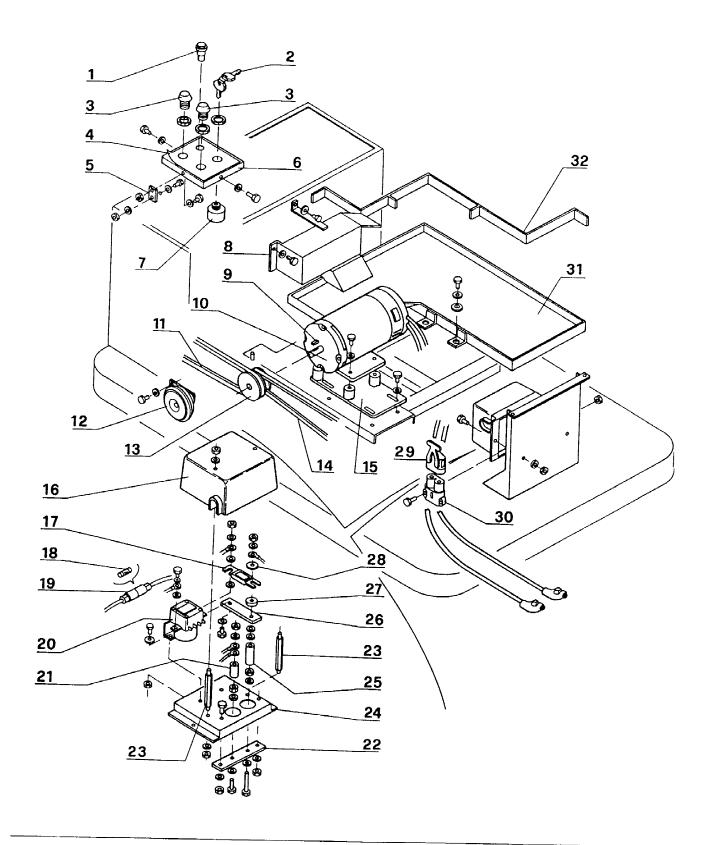

### **RS 50**

| DIAGRAMITU |          | K9 30                               | <u> </u>                 | 96/10/9         |
|------------|----------|-------------------------------------|--------------------------|-----------------|
| Ref. N°    | Part. N° | Description                         | Briggs &<br>Stratton Qty | Electric<br>Qty |
| 1          | 1001137  | Battery Charge Indicator            | -                        | 1               |
| 2          | 1001153  | Key Set - Ignition                  | -                        | 1               |
| 3          | 1001145  | Push Button                         | -                        | 1               |
| 4          | 1000906  | Decal - Instrument Panel            | -                        | 1               |
| 5          | 1000766  | Plate                               | -                        | 1               |
| 6          | 1000238  | Instruments Panel                   |                          | 1               |
| 7          | 1001154  | Switch - Ignition                   |                          | 11              |
| 8          | 1000240  | Air Conveyer                        |                          | 1               |
| 9          | 1001220  | Key                                 | -                        | 1               |
| 10         | 1001078  | Electric Engine                     | -                        | 1               |
| 11         | 1000832  | Belt                                | _                        | 1               |
| 12         | 1001101  | Horn                                | -                        | 1               |
| 13         | 1000603  | Pulley                              |                          | 1               |
| 14         | 1000832  | Belt                                | -                        | 1               |
| 15         | 1000343  | Plate                               | -                        | 1               |
| 16         | 1000628  | Cover - Electric Switch             | -                        | 1               |
| 17         | 1001112  | Fuse                                | -                        | 1               |
| 18         | 1001092  | Fuse                                | -                        | 1               |
| 19         | 1001117  | Fuse Box                            | -                        | 1               |
| 20         | 1001147  | Switch - Solenoid                   | -                        | 1               |
| 21         | 1000072  | Spacer                              | -                        | 1               |
| 22         | 1000757  | Bakelite Base                       | -                        | 1               |
| 23         | 1000421  | Spacer                              | -                        | 2               |
| 24         | 1000070  | Bracket - Electric Mount            | -                        | 1               |
| 25         | 1000071  | Spacer                              | -                        | 1               |
| 26         | 1000762  | Bakelite Base                       | -                        | 1               |
| 27         | 1000432  | Spacer                              | -                        | 1               |
| 28         | 1001189  | Washer _                            | -                        | 1               |
| 29         | 1001090  | Connector - Anderson 175 Side Broom | -                        | 1               |
| 30         | 1001089  | Connector - Anderson 175 Side Broom | -                        | 1               |
| 31         | 1000093  | Battery Tray                        | -                        | 1               |
| 32         | 1000248  | Bracket                             | -                        | 1*              |